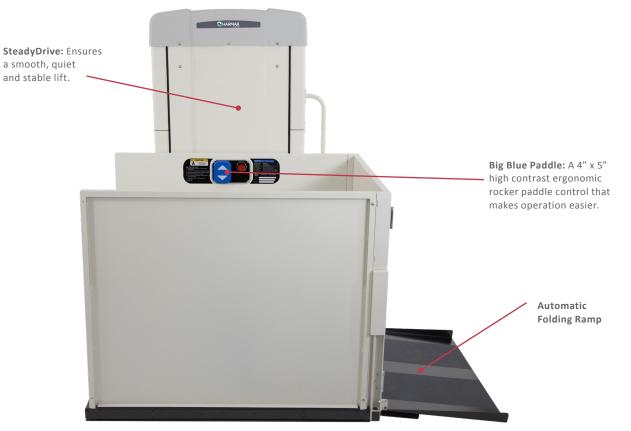

## **VPL400-X**

| CAPACITY           | 750 lb                                                                                                                                                                                                                                                                                        | DRIVE    | 10:1 acme screw                                                                                                                                                                                                                                              |
|--------------------|-----------------------------------------------------------------------------------------------------------------------------------------------------------------------------------------------------------------------------------------------------------------------------------------------|----------|--------------------------------------------------------------------------------------------------------------------------------------------------------------------------------------------------------------------------------------------------------------|
| SPEED              | <ul><li> 10.4 FPM (up direction)</li><li> 14 FPM (down direction)</li></ul>                                                                                                                                                                                                                   | POWER    | 120V AC<br>15 AMP circuit breaker                                                                                                                                                                                                                            |
| PLATFORM<br>SIZES  | <ul> <li>36" x 48" clear platform with 36" guard panel</li> <li>36" x 54" clear platform with 42" guard panel</li> <li>36" x 60" clear platform with 42" guard panel</li> <li>42" x 54" clear platform with 42" guard panel</li> <li>42" x 60" clear platform with 42" guard panel</li> </ul> | WARRANTY | 2-year parts                                                                                                                                                                                                                                                 |
| CERTIFIED          | <ul> <li>ETL listed</li> <li>CSA B44.1/ASME A17.1-2019</li> <li>Safety standard ASME A18.1-2020</li> <li>Rated residential</li> </ul>                                                                                                                                                         | FEATURES | <ul> <li>4" x 5" constant pressure paddle control</li> <li>Seal-Kor powder coat with stainless steel<br/>hardware for outdoor use</li> </ul>                                                                                                                 |
| SAFETY<br>FEATURES | <ul> <li>Safety pan beneath platform</li> <li>Emergency stop button in platform</li> <li>Overspeed brake</li> <li>Interlocks for doors/gates</li> <li>Manual lowering tool</li> </ul>                                                                                                         | OPTIONS  | <ul> <li>36" or 42" platform gates with EMI interlock</li> <li>Grab bar in platform</li> <li>Key lock in platform</li> <li>36" or 42" landing gates with interlock</li> <li>Fixed or auto-fold ramp</li> <li>Wired or wireless call/send controls</li> </ul> |