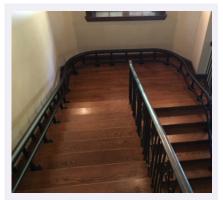

#### **TIGHTER CURVES**

The Helix's narrow profile mounts closer to the wall, hugging the stairway with tighter bends and radius curves.

This means more room for you and others, and a comfortable smooth ride.