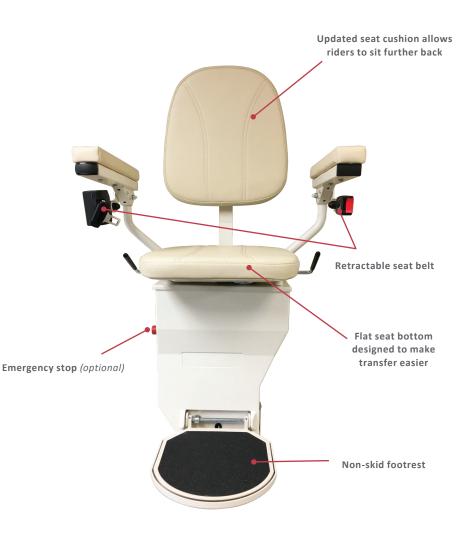

### **HELIX PRODUCT SPECIFICATIONS**

| WEIGHT CAPACITY    | 350 lb                                                                                                                                                                                                                                                                         | SPEED            | 20 FPM                                                                                                                                                                                                   |
|--------------------|--------------------------------------------------------------------------------------------------------------------------------------------------------------------------------------------------------------------------------------------------------------------------------|------------------|----------------------------------------------------------------------------------------------------------------------------------------------------------------------------------------------------------|
| TRACK LENGTH       | <ul> <li>16', 18' and 24' standard depending on configuration</li> <li>Extra rail up to 164'</li> </ul>                                                                                                                                                                        | INCLINE LIMIT(S) | up to 60°                                                                                                                                                                                                |
| SEAT SIZE          | 19" x 15"                                                                                                                                                                                                                                                                      | FOOTREST SIZE    | 11" x 12"                                                                                                                                                                                                |
| FOLDED WIDTH       | 16" from wall                                                                                                                                                                                                                                                                  | DRIVE            | Steel rack and pinion                                                                                                                                                                                    |
| CERTIFIED          | <ul> <li>ETL listed</li> <li>CSA B44.1/ASME A17.5</li> <li>Safety standard ASME A18.1</li> <li>Rated commercial &amp; residential</li> </ul>                                                                                                                                   | WARRANTY         | <ul> <li>Limited lifetime: Drive system,<br/>structure</li> <li>2-year parts</li> <li>1-year battery</li> </ul>                                                                                          |
| SAFETY<br>FEATURES | <ul> <li>Direction limit switches</li> <li>Final limit switch</li> <li>Footrest obstruction sensors</li> <li>Seat swivel interlock</li> <li>Constant pressure controls</li> <li>Retractable seat belt</li> <li>Chassis obstruction sensors</li> <li>Overspeed brake</li> </ul> | OPTIONS          | <ul> <li>Emergency stop</li> <li>Key switch</li> <li>Additional call/send</li> <li>Additional charging station</li> <li>Black or beige rail, chassis,<br/>upholstery</li> <li>Outdoor package</li> </ul> |