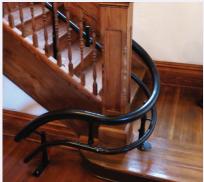

#### **TIGHTER CURVES**

The Helix's narrow profile mounts closer to the wall, hugging the stairway with tighter bends and radius curves.

This means more room for you and others, and a comfortable smooth ride.