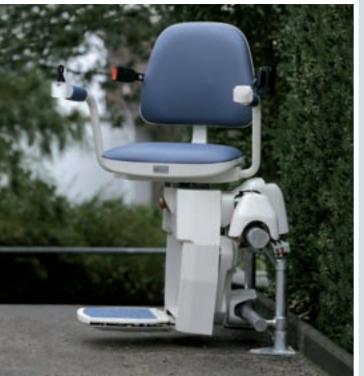

#### **Outdoor Model HW11**

- North America's only outdoor curved stairlifts
- Zinc rail that is impervious to rust and the elements

**NO Barriers In** 