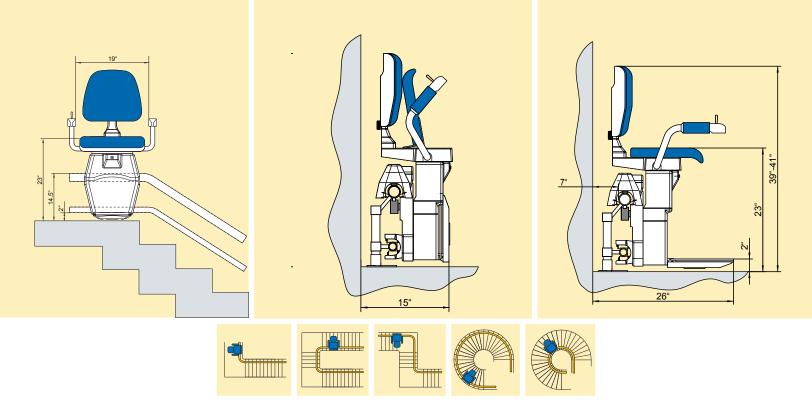

## **Specifications**

| Minimum Staircase Width                            | 30 inches                  |
|----------------------------------------------------|----------------------------|
| Rail to Wall Distance (Incl. Rail)                 | 6.3 inches                 |
| Material of Rail                                   | Steel                      |
| Diameter of Tube (Upper/Lower)                     | 2.2 inches/1.6 inches      |
| Maximum Rail Length                                | 131 feet                   |
| Min. Space for Rail Start                          | 13.4 inches                |
| Rail Fixing                                        | On every 3rd and 5th Stair |
| Wall Fixing                                        | Optional                   |
| Radius of Curve Depends on Incline)/180° (Outside) | 0° 7.87 inches             |
|                                                    | 15° 7.1 inches             |
|                                                    | 30° 5.8 inches             |
|                                                    | 50° 3.8 inches             |
| Maximum Incline                                    | 75° Gradient               |
| Driving Speed                                      | 19.68 feet/minute          |
| Lifting Capacity                                   | 350 lbs.                   |

| Engine Power              | 340 Watt                   |
|---------------------------|----------------------------|
| Power Supply 230 V, 50 Hz | Socket Upstairs/Downstairs |
| Battery                   | 24 V (2)                   |
| Drive                     | Gear Rack                  |