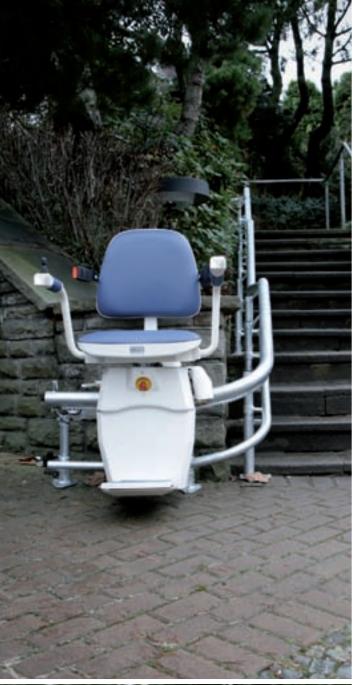

#### **Outdoor Model HW11**

- North America's only outdoor curved stairlifts
- Zinc rail that is impervious to rust and the elements

**NO Barriers In** 